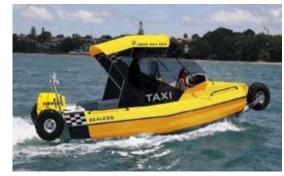

## Product Design and Features

Sealegs boating solutions have been tested in difficult locations and adverse weather conditions around the world. The solution has proven its versatility and advantage, and has revolutionized the traditional boat launch and retrieval process.

### **Generic Sealegs Design**

#### **Features**

- Sealegs uses powerful motorized wheels which run off an on-board powerpack.
- The craft can be driven from a storage location, down a boat ramp or beach and into the water - all with the occupants remaining in the boat completely dry.
- Once the craft is afloat, the wheels lift up out of the water to be stored against the hull, and the boat is used as normal.
- When approaching land, the wheels are lowered back into position, and touch the bottom to drive the boat up onto land.