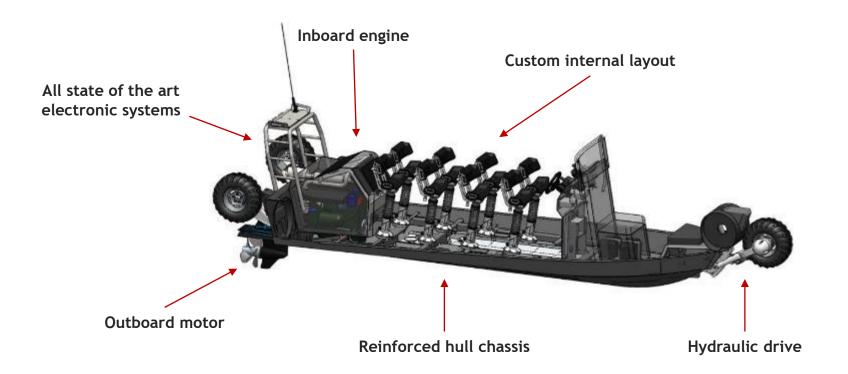

## Product Design and Features

Sealegs boating solutions have been tested in difficult locations and adverse weather conditions around the world. The solution has proven its versatility and advantage, and has revolutionized the traditional boat launch and retrieval process.

### **Generic Sealegs Design**

#### **Features**

- Sealegs uses powerful motorized wheels which run off an on-board powerpack.
- The craft can be driven from a storage location, down a boat ramp or beach and into the water - all with the occupants remaining in the boat completely dry.
- Once the craft is afloat, the wheels lift up out of the water to be stored against the hull, and the boat is used as normal.
- When approaching land, the wheels are lowered back into position, and touch the bottom to drive the boat up onto land.