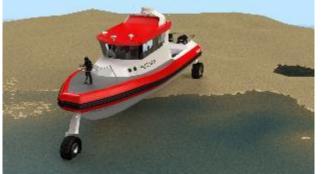

## Product Design and Features

Sealegs boating solutions have been tested in difficult locations and adverse weather conditions around the world. The solution has proven its versatility and advantage, and has revolutionized the traditional boat launch and retrieval process.

### **Generic Sealegs Design**

#### **Features**

- Sealegs uses powerful motorized wheels which run off an on-board powerpack.
- The craft can be driven from a storage location, down a boat ramp or beach and into the water - all with the occupants remaining in the boat completely dry.
- Once the craft is afloat, the wheels lift up out of the water to be stored against the hull, and the boat is used as normal.
- When approaching land, the wheels are lowered back into position, and touch the bottom to drive the boat up onto land.