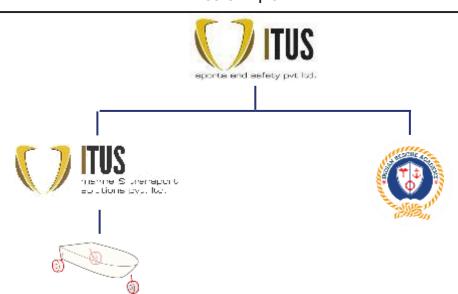

### ITUS Group

- ITUS Sports & Safety Solutions was established in 2013 to manufacture world class rescue equipment in India. It has an All-India customer base including MHA, SDRFs, State Fire Departments, Indian Army, Indian Navy etc. Originally this Company conducted sale for Sealegs in India
- ITUS Marine and Transport Pvt Ltd was created to differentiate the sale and lease of Sealegs in India from other businesses of the Group on receiving Angel Investment from Hive Associates LLP. ITUS Marine owns this SPV with established KOPT Vendors (JS Marine and Proactive Shipcare) for leasing of 9m Sealegs Boat, MV Arice which is owned by this entity.
- Advanced Rescue and Safety Academy Pvt Ltd trading under brand of Indian Rescue Academy is the approved training agency for NDRF and SDRF, Fire Departments. It has trained 12,000 rescuers in more than 13 states.

### **ITUS Group Structure**

### ITUS Marine and Transport Solutions (ITUS Marine)

- ITUS Marine is currently engaged in the sale, lease and maintenance of Sealegs amphibious boats in the region. They have ongoing contracts with the coastal police of several states, the Kolkata Port Trust, the Ministry of Shipping etc. ITUS Marine owns Amphi Transport Logistics and Solutions which is in the business of Amphibious Fleet Leasing
- The company wants to gradually transition their business model from a distributor of Sealegs boats to a licensed manufacturer of Sealegs boats in India.
- ITUS Marine seeks an investor and partner in India to assist it in transitioning from a licensed distributor to a licensed manufacturer over the next two years.