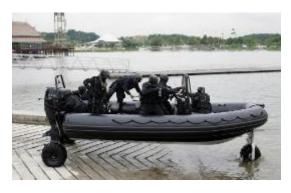

# **Product Applications**

In the Indian subcontinent, Sealegs primarily use case would be focused towards operations for defense, rescue and transport needs.

**Defense and Security** 

**Transport and Survey** 