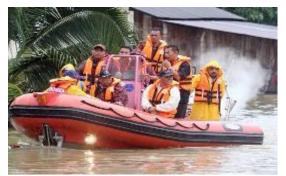

# **Product Applications**

In the Indian subcontinent, Sealegs primarily use case would be focused towards operations for defense, rescue and transport needs.

**Defense and Security** 

**Transport and Survey** 